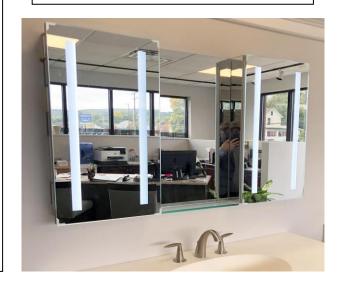

# **MEDICINE CABINET**

MODEL#: VEN 5130/18-15-18-1

# **VENUS COLLECTION**

## **FEATURES:**

- TWO 18X30" LED CABINETS, ONE 15X30" CENTER
  STATIONARY MIRROR (W/ GLASS SHELF ASSEMBLY FOR SURFACE APPLICATIONS ONLY).
- THREE ADJUSTABLE 3/8" THICK HIGH POLISHED GLASS SHELVES.
  BEHIND DOOR OF EACH CABINET.
- SHELVING WITH LOCKDOWN MECHANISM (NO HOLES IN CABINET).
- 6000K, 3300 LUMENS.
- 165-DEGREE PROPRIETARY SOFT CLOSE HEAVY DUTY HINGES.
- FULL GASKET BEHIND DOOR.
- HIGH RESOLUTION SILVER PLATE GLASS MIRRORS FRONT, BACK OF DOOR AND BACK WALL.
- BACK WALL MIRROR FULLY SEALED.
- PACKED IN FOUR WALL (FOLDED DOUBLE WALL) CORRUGATION.

### **MIRROR FINISHES:**

FLAT POLISHED EDGE

**OVERALL SIZE DIMENSION:** 51" WIDE X 30" HIGH X 5 3/16" DEEP

ROUGH OPENING DIMENSION (EACH CABINET):  $17\ 3/8"$  WIDE X  $29\ 3/8"$ 

HIGH X 4" DEEP

**DOOR THICKNESS: 13/16"** 